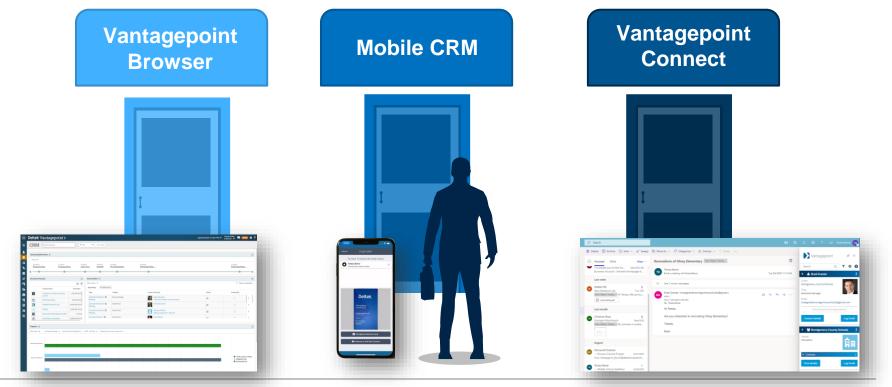

Analytics

- » Driving informed decision making – right data, right time
- Rich graphical representation of organizational performance data
- » Provide key performance metrics
- Create charts, graphs, lists and more to display data
- » Call attention to key areas
- » Included with core product



### User Experience & Interface

- » Fresh modern interface
- » Built with usability in mind
- Reimagined features and improved user flows
- » More powerful and flexible user-defined componentry
- Constantly evolving and improving based on user feedback
- Browser and device agnostic – available on PCs, Macs, tablets
- » Modernized and expanded API

CONFIDENTIAL © Deltek, Inc. All Rights Reserved.

# Benefits of Vantagepoint CRM & Proposals



Deltek.

## Manage Business Development from Anywhere



**Deltek** 



**Deltek** 

## Connect Contextual Email Pane

- » Display Vantagepoint information in context of emails
- » Add new contacts or projects
- » Save emails as activities
- » Search Vantagepoint contacts, firms, and projects



# **Proposal Builder**

- » Position your firm to win
- » Visual proposal builder
- » Drag and drop elements
- » Easily insert graphics
- Include boilerplate, project, employee, and company details
- » Create templates
- » Export to PDF or Word



Proposals are included in the CRM Plus module

Deltek.

# Activity Enhancements

- Simplified activity form
- Links & attachments
- Multiple firms

| )      | Deltek Vantag                                                              | gepoint <b>&gt;</b>         |               |