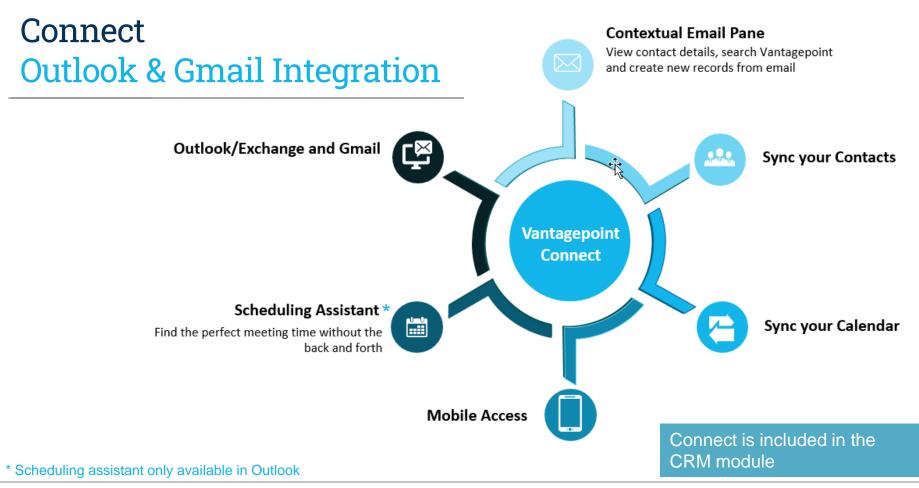

## Connect Contextual Email Pane

- » Display Vantagepoint information in context of emails
- » Add new contacts or projects
- » Save emails as activities
- » Search Vantagepoint contacts, firms, and projects