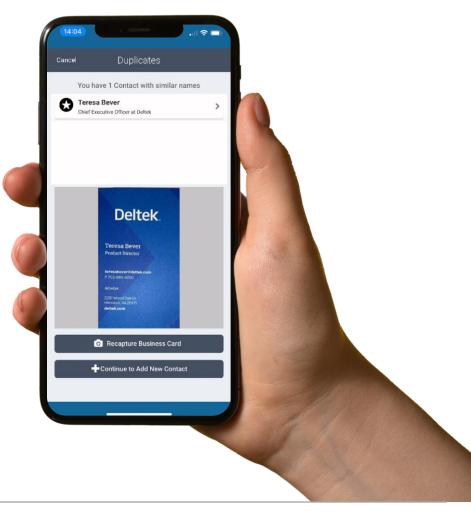

# **Reducing Duplicates**

» Select any firm and contact for Projects

(▼ Qualified Contacts ▼ ◀ 1 of 995 ► 🗮

FIRMS

Middle

Prefix

•

Professional Suffix